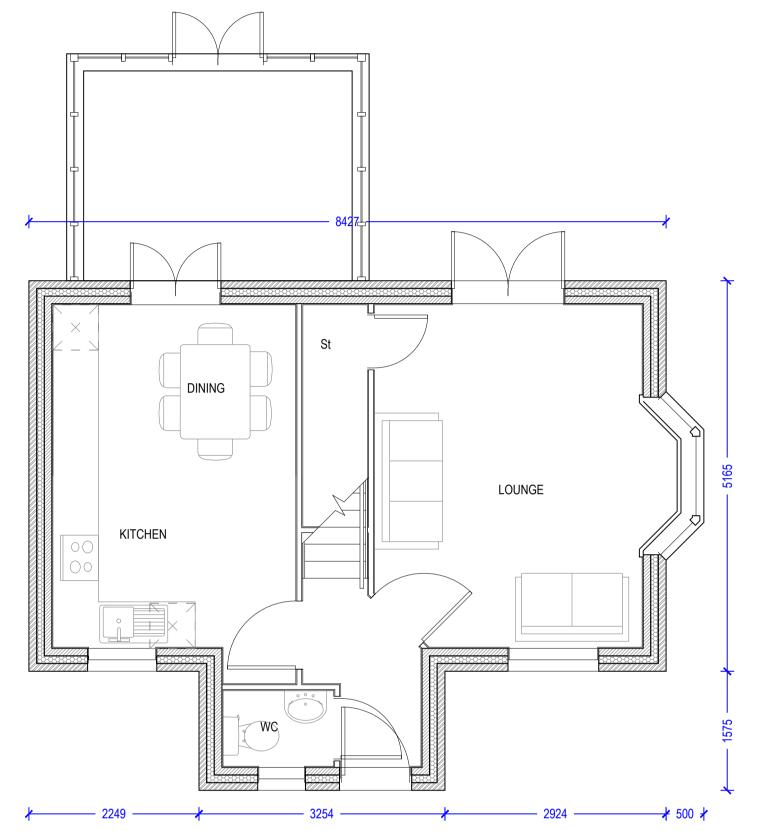

Received 06/01/15

Ground Floor Plan

| rev | details                                           | by | date       | rev | details | by | date |
|-----|---------------------------------------------------|----|------------|-----|---------|----|------|
| P00 | FIRST ISSUE                                       | MC | 01.12.2014 |     |         |    |      |
| P01 | COMMENTS FROM MEETING ON 01.12.14 INCORPORATED    | МС | 05.12.2014 |     |         |    |      |
| P02 | ISSUED FOR PLANNING                               | MC | 19.12.2014 |     |         |    |      |
| P03 | RE-ISSUED FOR PLANNING WITH COMMENTS INCORPORATED | MC | 06.01.2015 |     |         |    |      |
|     |                                                   |    |            |     |         |    |      |
|     |                                                   |    |            |     |         |    |      |
|     |                                                   |    |            |     |         |    |      |
|     |                                                   |    |            |     |         |    |      |